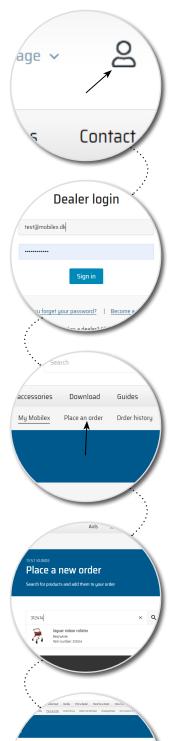

## How to login and place a new order

1 GO TO DEALER LOGIN

Go to mobilex.dk and click the dealer icon in the upper right corner. If you have questions regarding your login details, please contact: sales@mobilex.dk.

**2** LOG IN AS A DEALER

Enter the login information, you have received to get access to the dealer portal, My Mobilex. Click "Go to My Mobilex" in the next window.

3 PLACE A NEW ORDER

When you have logged in, click on "Place an order" in the menu bar.