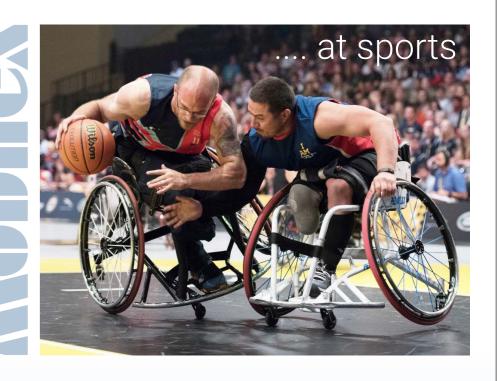

# in everyday life

### **SLX** Sport Lite Extreme

Get even more durability with 24 of Spinergy's 4mm patented PBO FIBER spokes in a wheel designed to perform in the most demanding contact sports. This wheel is responsive, offers extreme durability and is ideal for contact sport players. If you demand a lightweight quick accelerating and maneuverable wheel, the Sport Lite Extreme could be your answer. This wheel looks awesome, is stylish and allows you to focus on the game, not equipment failures (see left picture).

### X-SLX Lite Extreme X-Laced

The latest design evolution from Spinergy that takes wheel performance to the next level. The Sport Lite Extreme SLX X-Laced with patented 4mm PBO FIBER spokes provides added torsional stiffness and a quicker push response. Developed for athletes wanting to turn up the dial a little more in wheelchair performance (see *left picture*).