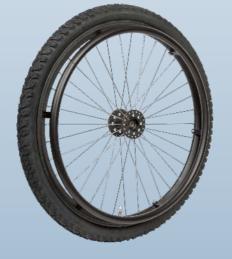

### **Mobilex Offroad**

The 24" Mobilex Offroad wheel is delivered complete with a black aluminium double-walled rim and black high flange hub with asymmetric mounting. It has a black aluminium handrim and black "mountain bike" studded tyres. It is only available in 24" (see left picture).