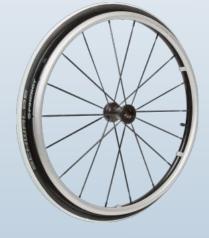

The Blade LXL is the lightest performance wheelchair wheel on the market. Developed as an incredibly stylish and aesthetically pleasing wheel with a clean design of its own, never sacrificing performance and durability. The Blade LXL features a 17 mm bead width rim, a new minimalistic hub design and of course the patented PBO bladed fiber spokes (see right picture).

The Blade LXL wheel is also available with carbon rim (Spinergy carbon blade)