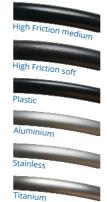

### Special tyres







**Note**: All rear wheels can be delivered in different combinations of pushrims or tyres.

## Lightweight front wheels



# Other accessories

BOA high pressure air pump High pressure (145 PSI / 10 bar) Lithium powered (Li-Ion 2000 mAh) Air pump packed with features



### Standard pushrims

Titanium, aluminium, stainless, high Friction





# Special pushrims Mobilex TopGrip and Spinergy TCG and TC





The **oval Mobilex Top-Grip pushrim** has an antislip insert and offers a better grip that makes the wheelchair more manoeuvrable and easier to handle on uneven terrain. The smooth black anodized aluminium sides minimize the frictional heat during braking and speeding.

The new **Spinergy TC** (*Tactical Control*) Stain-less pushrim is made from a revolutionary new and lightweight stainless steel. It has a rolled and textured surface that combines high grip with stability and hardness, especially for a stainless steel pushrim.





The **Spinergy TCG** (*Tactical Control Grip*) is a fully coated pushrim that stands out due to its unique coating surface and superior durability. The TCG redefines what a coated handrim can be,