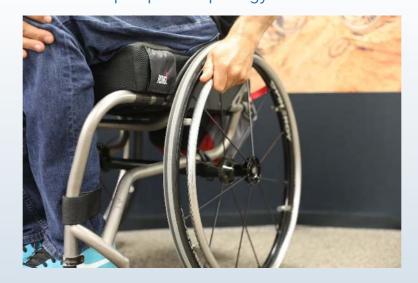

# Special pushrims Mobilex TopGrip and Spinergy TCG and TC

The **oval Mobilex Top-Grip pushrim** has an antislip insert and offers a better grip that makes the wheelchair more manoeuvrable and easier to handle on uneven terrain. The smooth black anodized aluminium sides minimize the frictional heat during braking and speeding.