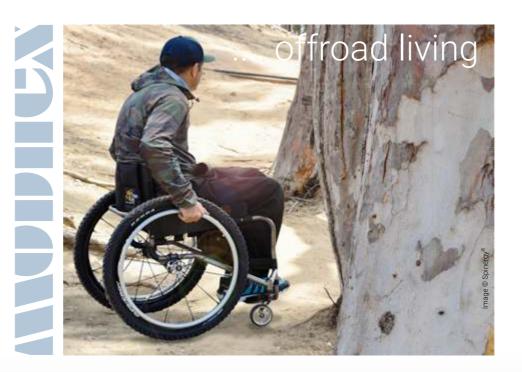

### **Mobilex Offroad**

The 24" Mobilex Offroad wheel is delivered complete with a black aluminium double-walled rim and black high flange hub with asymmetric mounting. It has a black aluminium handrim and black "mountain bike" studded tyres. It is only available in 24" (see left picture).