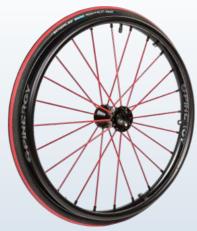

### **SLX** Sport Lite Extreme

Get even more durability with 24 of Spinergy's 4mm patented PBO FIBER spokes in a wheel designed to perform in the most demanding contact sports. This wheel is responsive, offers extreme durability and is ideal for contact sport players. If you demand a lightweight quick accelerating and maneuverable wheel, the Sport Lite Extreme could be your answer. This wheel looks awesome, is stylish and allows you to focus on the game, not equipment failures (see left picture).

### X-SLX Lite Extreme X-Laced

The latest design evolution from Spinergy that takes wheel performance to the next level. The Sport Lite Extreme SLX X-Laced with patented 4mm PBO FIBER spokes provides added torsional stiffness and a quicker push response. Developed for athletes wanting to turn up the dial a little more in wheelchair performance (see *left picture*).