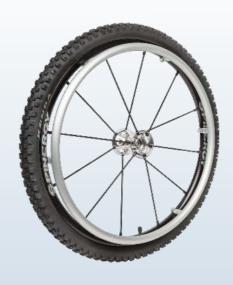

### **Mobilex Offroad**

The 24" Mobilex Offroad wheel is delivered complete with a black aluminium double-walled rim and black high flange hub with asymmetric mounting. It has a black aluminium handrim and black "mountain bike" studded tyres. It is only available in 24" (see left picture).