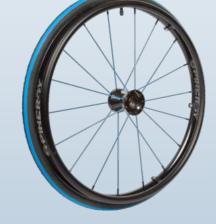

### Flexrim

The Spinergy FLEXRIM is a revolutionary product that is changing the way people use a wheelchair. With the urethane material holding the pushrim onto the rim, it allows the user to push with out ever touching the tire. The ultra-light and extremely strong material allows the pushrim to flex in and give the wheel-chair user an extra inch or so when squeezing into very tight doorways. This product is unlike anything offered by any other company and a must have for everyday users of wheelchairs (see left picture).

### **Spinergy Offroad**

The Spinergy Outdoor wheel package is designed with push efficiency and wheel-chair performance in mind. By selecting the correct wheel size, you can minimize the change to ride height compared to your standard street wheels. Example - If your everyday wheels are 24" (540) with a 1" tire, then by selecting the 22" (501) Outdoor Package the ride height could stay the same or be reduced by only ~ ¼" (exact results can vary) (see left picture).

All Spingergy wheels are available in the sizes 24", 25", 26" and 28", also in combination with different spoke colours (see picture above).