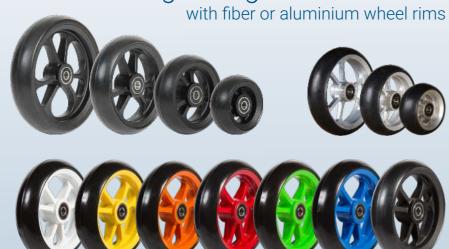

### **Ultralite**

The Ultralite wheel is a very light and inexpensive wheel with a total weight of only 1120 grams including tyre, inner tube and pushrim. It is supplied with black aluminium hub, black hollow rim, black spokes and a silver coloured aluminium pushrim and 1" tyres. It is only available in 24" (see left picture).

### **Mobilex Offroad**

The 24" Mobilex Offroad wheel is delivered complete with a black aluminium double-walled rim and black high flange hub with asymmetric mounting. It has a black aluminium handrim and black "mountain bike" studded tyres. It is only available in 24" (see left picture).