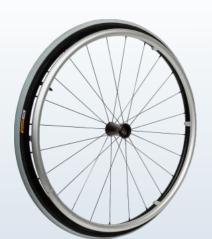

### **Ultralite**

The Ultralite wheel is a very light and inexpensive wheel with a total weight of only 1120 grams including tyre, inner tube and pushrim. It is supplied with black aluminium hub, black hollow rim, black spokes and a silver coloured aluminium pushrim and 1" tyres. It is only available in 24" (see left picture).

spinergy built its reputation as a market leader with the SPOX Everyday wheelchair wheel. They have been best seller for 15 years and are built to last. These wheels are the most rewarding upgrade you can make on a wheelchair and the SPOX Everyday wheels are the entry wheel with a budget in mind (see right picture).