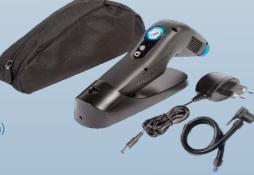

# Other accessories

BOA high pressure air pump High pressure (145 PSI / 10 bar) Lithium powered (Li-Ion 2000 mAh) Air pump packed with features