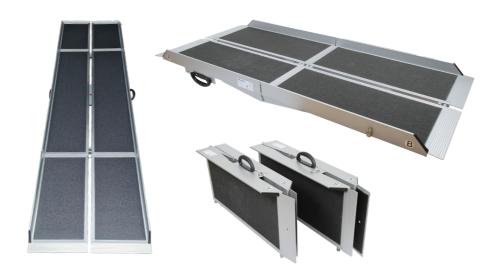

### **SC RAMPS**

Inexpensive suitcase ramp in aluminium with anti slip surface. Hinged at the middle and carried like a suitcase.

| SC ramps                   | SC-045      | SC-060      | SC-090      | SC-120       | SC-150       | SC-180       |
|----------------------------|-------------|-------------|-------------|--------------|--------------|--------------|
| Length                     | 46 cm       | 62 cm       | 92 cm       | 122 cm       | 152 cm       | 182 cm       |
| Width                      | 77 cm       | 77 cm       | 77 cm       | 77 cm        | 77 cm        | 77 cm        |
| Surface width              | 76 cm       | 76 cm       | 76 cm       | 76 cm        | 76 cm        | 76 cm        |
| Height of side protect     | 3,5 cm      | 3,5 cm      | 3,5 cm      | 3,5 cm       | 3,5 cm       | 3,5 cm       |
| Max. elevation / height    | 12° / 9 cm  | 12° / 12 cm | 12° / 18 cm | 12° / 24 cm  | 12° / 30 cm  | 12° / 36 cm  |
| Weight                     | 4,50 kg     | 6,50 kg     | 9,00 kg     | 12,00 kg     | 15,00 kg     | 18,00 kg     |
| Max. load                  | 300 kg      | 300 kg      | 300 kg      | 300 kg       | 300 kg       | 300 kg       |
| Folded size cm (L x W x H) | 45 x 40 x 8 | 62 x 40 x 8 | 92 x 40 x 8 | 122 x 40 x 8 | 152 x 40 x 8 | 182 x 40 x 8 |

### **SF RAMPS**

The ramps are made of aluminium with a friction surface and are collapsible in the longitudinal direction - a so-called flat-ramp. This offers the opportunity for attendants to be able to stand on the ramp together with the wheelchair and the patient. The ramps are equipped with a carrying handle and hinged at the middle so they are portable like a suitcase.

| SF ramps                | SF-040         | SF-090          | SF-120           | SF-150           |
|-------------------------|----------------|-----------------|------------------|------------------|
| Length                  | 40 cm          | 90 cm           | 120 cm           | 150 cm           |
| Width                   | 71 cm          | 77 cm           | 77 cm            | 77 cm            |
| Surface width           | 71 cm          | 73 cm           | 73 cm            | 73 cm            |
| Height of side protect. |                | 6 cm            | 6 cm             | 6 cm             |
| Max. elevation / height | 12° / 8 cm     | 12° / 18 cm     | 12° / 24 cm      | 12° / 30 cm      |
| Weight                  | 4 kg           | 8 kg            | 10,5 kg          | 12,5 kg          |
| Max. load               | 300 kg         | 300 kg          | 300 kg           | 300 kg           |
| Folded size (L x W x H) | 45 x 37 x 5 cm | 90 x 40 x 10 cm | 120 x 40 x 10 cm | 150 x 40 x 10 cm |