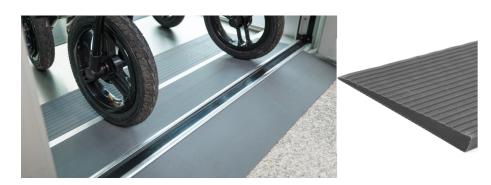

# **CHANNEL RAMP**

### **CH RAMP**

The ramp is made of aluminium with a friction surface and consists of two separate drive-on rails that are hinged at the middle. When folded, the ramp can be carried with two handles like a suitcase. The CH ramp must be used in pairs.