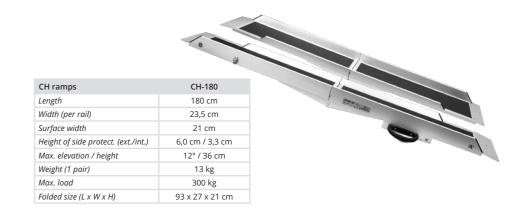

# **CHANNEL RAMP**

### **CH RAMP**

The ramp is made of aluminium with a friction surface and consists of two separate drive-on rails that are hinged at the middle. When folded, the ramp can be carried with two handles like a suitcase. The CH ramp must be used in pairs.