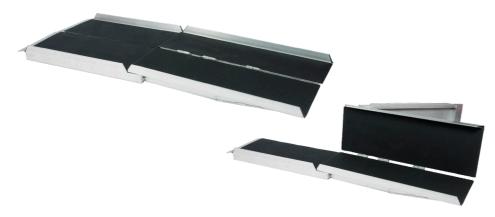

#### **DF RAMPS**

Made from aluminium and covered with a friction surface. Consists of two ramps that are hinged at the middle and can be carried like a suitcase.

| DF-180       | DF-240                                                                     | DF-300                                                                                                            |
|--------------|----------------------------------------------------------------------------|-------------------------------------------------------------------------------------------------------------------|
| 180 cm       | 240 cm                                                                     | 300 cm                                                                                                            |
| 79 cm        | 79 cm                                                                      | 79 cm                                                                                                             |
| 75 cm        | 75 cm                                                                      | 75 cm                                                                                                             |
| 6 cm (inner) | 6 cm (inner)                                                               | 6 cm (inner)                                                                                                      |
| 12° / 36 cm  | 12° / 48 cm                                                                | 12° / 60 cm                                                                                                       |
| 16 kg        | 22 kg                                                                      | 27,2 kg                                                                                                           |
| 300 kg       | 300 kg                                                                     | 300 kg                                                                                                            |
| 91 x 36 x 19 | 124 x 40 x 19                                                              | 154 x 40 x 19                                                                                                     |
|              | 180 cm<br>79 cm<br>75 cm<br>6 cm (inner)<br>12° / 36 cm<br>16 kg<br>300 kg | 180 cm 240 cm 79 cm 79 cm 75 cm 75 cm 6 cm (inner) 6 cm (inner) 12° / 36 cm 12° / 48 cm 16 kg 22 kg 300 kg 300 kg |

### **SR RAMPS**

Made from aluminium with a friction surface. Fourfold foldable one-piece ramp, complete with carrier handle.

| SR ramps                | SR-180           | SR-240           |
|-------------------------|------------------|------------------|
| Length                  | 180 cm           | 240 cm           |
| Width                   | 75 cm            | 75 cm            |
| Surface width           | 72 cm            | 72 cm            |
| Height of side protect. | Outer side: 6 cm | Outer side: 6 cm |
| Max. elevation / height | 12° / 36 cm      | 12° / 48 cm      |
| Weight                  | 14,1 kg          | 18,5 kg          |
| Max. load               | 300 kg           | 300 kg           |
| Folded size (L x W x H) | 102 x 28 x 38 cm | 135 x 31 x 38 cm |