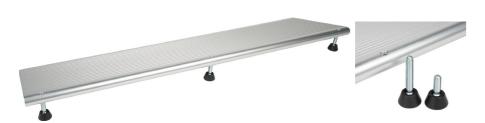

#### TSR RAMPS

Made of aluminium with anti-slip pattern. Suitable for terraces, entrances or in the garden. It can be height adjusted very precisely.

| TSR ramps                       | TSR130     | TSR140     |  |
|---------------------------------|------------|------------|--|
| Total length (with opened flap) | 130 cm     | 140 cm     |  |
| Width                           | 80 cm      | 80 cm      |  |
| Size of flap                    | 30 x 75 cm | 40 x 75 cm |  |
| Max. superable height           | 20 cm      | 20 cm      |  |
| Total weight                    | 14,70 kg   | 16,60 kg   |  |
| Max. load                       | 225 kg     | 225 kg     |  |
| Height adjustment of the feet   | 15-22,5 cm | 15-22,5 cm |  |

### T80-RAMPS

Terrace ramp made of aluminium with anti-slip pattern. The height is easily adjusted by loosening a bolt on each side. It is mounted so that it reaches the upper level of the threshold. Since it has no side-protection, it is also possible to open the door, while the ramp is in use.