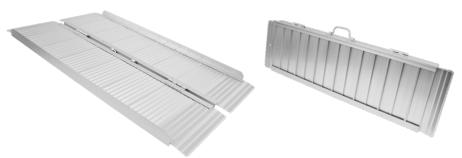

### **SC RAMPS**

Inexpensive suitcase ramp in aluminium with anti slip surface. Hinged at the middle and carried like a suitcase.

| SC ramps                   | SC-045      | SC-060      | SC-090      | SC-120       | SC-150       | SC-180       |
|----------------------------|-------------|-------------|-------------|--------------|--------------|--------------|
| Length                     | 46 cm       | 62 cm       | 92 cm       | 122 cm       | 152 cm       | 182 cm       |
| Width                      | 77 cm       | 77 cm       | 77 cm       | 77 cm        | 77 cm        | 77 cm        |
| Surface width              | 76 cm       | 76 cm       | 76 cm       | 76 cm        | 76 cm        | 76 cm        |
| Height of side protect     | 3,5 cm      | 3,5 cm      | 3,5 cm      | 3,5 cm       | 3,5 cm       | 3,5 cm       |
| Max. elevation / height    | 12° / 9 cm  | 12° / 12 cm | 12° / 18 cm | 12° / 24 cm  | 12° / 30 cm  | 12° / 36 cm  |
| Weight                     | 4,50 kg     | 6,50 kg     | 9,00 kg     | 12,00 kg     | 15,00 kg     | 18,00 kg     |
| Max. load                  | 300 kg      | 300 kg      | 300 kg      | 300 kg       | 300 kg       | 300 kg       |
| Folded size cm (L x W x H) | 45 x 40 x 8 | 62 x 40 x 8 | 92 x 40 x 8 | 122 x 40 x 8 | 152 x 40 x 8 | 182 x 40 x 8 |

### **SF RAMPS**

The ramps are made of aluminium with a friction surface and are collapsible in the longitudinal direction - a so-called flat-ramp. This offers the opportunity for attendants to be able to stand on the ramp together with the wheelchair and the patient. The ramps are equipped with a carrying handle and hinged at the middle so they are portable like a suitcase.