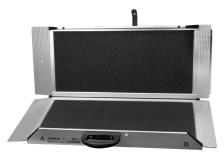

### **SF RAMPS**

The ramps are made of aluminium with a friction surface and are collapsible in the longitudinal direction - a so-called flat-ramp. This offers the opportunity for attendants to be able to stand on the ramp together with the wheelchair and the patient. The ramps are equipped with a carrying handle and hinged at the middle so they are portable like a suitcase.

| SF ramps                | SF-040         | SF-090          | SF-120           | SF-150           |
|-------------------------|----------------|-----------------|------------------|------------------|
| Length                  | 40 cm          | 90 cm           | 120 cm           | 150 cm           |
| Width                   | 71 cm          | 77 cm           | 77 cm            | 77 cm            |
| Surface width           | 71 cm          | 73 cm           | 73 cm            | 73 cm            |
| Height of side protect. |                | 6 cm            | 6 cm             | 6 cm             |
| Max. elevation / height | 12° / 8 cm     | 12° / 18 cm     | 12° / 24 cm      | 12° / 30 cm      |
| Weight                  | 4 kg           | 8 kg            | 10,5 kg          | 12,5 kg          |
| Max. load               | 300 kg         | 300 kg          | 300 kg           | 300 kg           |
| Folded size (L x W x H) | 45 x 37 x 5 cm | 90 x 40 x 10 cm | 120 x 40 x 10 cm | 150 x 40 x 10 cm |