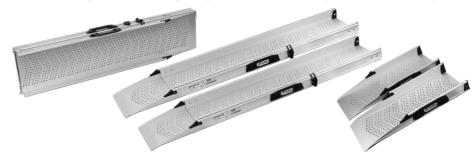

#### TR /LR RAMPS

The ramps are made of aluminium wiith a friction surface. They consist of two separate drive-on rails with three segments which are provided with a locking mechanism to prevent unintentional extension and retraction of the segments. The models "LR" are equipped with a convenient carrying case that can be attached to the wheelchair. The carrying case is also available for the TR model as an optional accessory (surcharge). The telescopic ramps must be used in pairs.