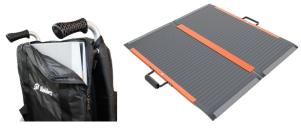

#### TM RAMPS

The ramps are made of aluminum. The perforated lanes provide an ideal balance between weight and durability. In addition, the permeability is advantageous in rain, dirt or snow. The height of the side profile provides sufficient grip and directional stability. The ramps consist of two separate drive-on rails. The model TM-055 consists of one single segment. The model TM-150 and TM-210 consists of two telescopic segments, model TM-300 has also a further element, which is foldable. In the folded state, the ramps are secured by a clip closure. The TM ramps must be used in pairs.

| TM ramps                | TM-055        | TM-150      | TM-210       | TM-300          |
|-------------------------|---------------|-------------|--------------|-----------------|
| Length                  | 55 cm         | 150 cm      | 210 cm       | 300 cm          |
| Width (per rail)        | 25 cm         | 25 cm       | 25 cm        | 26 cm           |
| Surface width           | 20 cm         | 20 cm       | 20 cm        | 20 cm           |
| Height of side protect. | 5,5 cm        | 5,5 cm      | 5,5 cm       | 5,5 cm          |
| Max. elevation / height | 12° / 11 cm   | 12° / 30 cm | 12° / 42 cm  | 12° / 60 cm     |
| Weight                  | 2 x 1,45 kg   | 2 x 3,95 kg | 2 x 5,8 kg   | 2 x 8,65 kg     |
| Max. load per pair      | 300 kg        | 300 kg      | 300 kg       | 250 kg          |
| Folded size cm (LxWxH)  | 55 x 25 x 5,5 | 98 x 27x 9  | 128 x 27 x 9 | 108 x 26 x 13,5 |