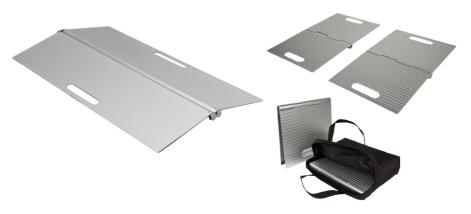

### **DS RAMPS**

The DS4076 and DS4025 are folding threshold ramps made of aluminium with an anti-slip surface. The ramps have two milled handles and are equipped with a longitudinally running hinge for folding. Suitable for threshold heights from 2 to 5 cm. A comfortable carrying bag is included for DS4025.