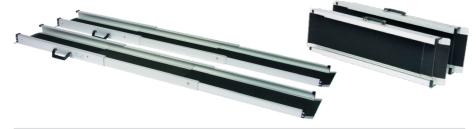

#### TR /LR RAMPS

The ramps are made of aluminium wiith a friction surface. They consist of two separate drive-on rails with three segments which are provided with a locking mechanism to prevent unintentional extension and retraction of the segments. The models "LR" are equipped with a convenient carrying case that can be attached to the wheelchair. The carrying case is also available for the TR model as an optional accessory (surcharge). The telescopic ramps must be used in pairs.

| TR/LR ramps                | TR-150        | TR-210        | TR-300         | LR-150          | LR-210         |
|----------------------------|---------------|---------------|----------------|-----------------|----------------|
| Length                     | 150 cm        | 210 cm        | 300 cm         | 150 cm          | 210 cm         |
| Width (per rail)           | 26 cm         | 26 cm         | 26 cm          | 16 cm           | 16 cm          |
| Surface width              | 19 cm         | 19 cm         | 19 cm          | 10 cm           | 10 cm          |
| Height of side protect.    | 7/5 cm        | 7/5 cm        | 7/5 cm         | 5,5/3 cm        | 5,5/3 cm       |
| Max. elevation / height    | 12° / 30 cm   | 12° / 42 cm   | 12° / 60 cm    | 12° / 30 cm     | 12° / 42 cm    |
| Weight                     | 2 x 5,5 kg    | 2 x 7,5 kg    | 2 x 9,5 kg     | 2 x 3 kg        | 2 x 4 kg       |
| Max. load per pair         | 225 kg        | 225 kg        | 225 kg         | 180 kg          | 180 kg         |
| Folded size cm (L x W x H) | 74 x 26,5 x 7 | 95 x 26,5 x 7 | 125 x 26,5 x 7 | 74 x 16,5 x 5,5 | 95 x 6,5 x 5,5 |