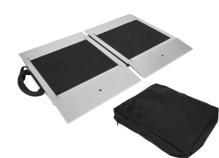

### **DS RAMPS**

The DS4076 and DS4025 are folding threshold ramps made of aluminium with an anti-slip surface. The ramps have two milled handles and are equipped with a longitudinally running hinge for folding. Suitable for threshold heights from 2 to 5 cm. A comfortable carrying bag is included for DS4025.

The DS2176 is a mobile height adjustable threshold ramp in aluminium with an anti-slip surface. The 3+3 supplied feets are adjustable from 3 to 7 cm.

| DS ramps              | DS2176  | DS4025          | DS4076 |
|-----------------------|---------|-----------------|--------|
| Length                | 76 cm   | 40 cm (x 2)     | 40 cm  |
| Width                 | 21 cm   | 25 cm (x 2)     | 76 cm  |
| Weight                | 1,55 kg | 2 kg (for both) | 3,3 kg |
| Max. load             | 350 kg  | 350 kg          | 350 kg |
| Max. elevation/height | 3-7 cm  | 2-5 cm          | 2-5 cm |