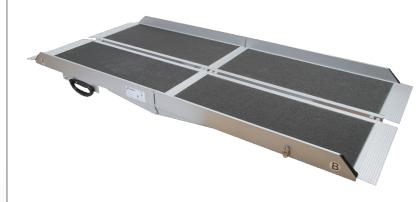

### **CH Ramp**

pairs.

CH-180: Lenght: 180 cm Rail width: 23,5 cm Surface width: 21 cm Weight: 13 kg (1 pair) Max. load: 300 kg (1 pair)

TSR-130/TRS-140: Lenght: 130 or 140 cm Width: 80 cm Width of the flap: 75 cm Weight: 14,7 or 15,6 kg Max. load 225 kg

T80060/T80075/T80080: Max. load 225 kg Height: 5-9, 8-13 or 11-28 cm Weight: 8 kg, 12 kg or 21,5 kg Max. elevation/height: 9, 13 or 28 cm Lenght x Width: 60, 75 or 125 cm x 80 cm

The ramp is made of aluminium with a friction surface and consists of two separate drive-on rails that are hinged at the middle. Folded the ramp can be carried with 2 handles like a suitcase. The CH ramps must be used in