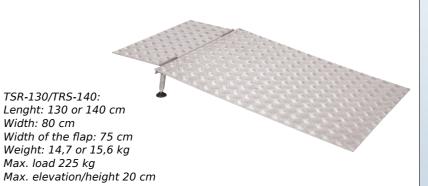

### **CH Ramp**

pairs.

CH-180: Lenght: 180 cm Rail width: 23,5 cm Surface width: 21 cm Weight: 13 kg (1 pair) Max. load: 300 kg (1 pair)

TSR-130/TRS-140: Lenght: 130 or 140 cm Width: 80 cm Width of the flap: 75 cm Weight: 14,7 or 15,6 kg Max. load 225 kg

#### **TSR Ramps**

Made of aluminium with anti-slip pattern. Suitable for terraces, entrances or in the garden. It can be height adjusted very precisely.