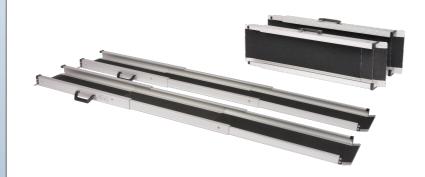

### **TR/LR Ramps**

The ramps are made of aluminium wiith a friction surface. They consist of two separate drive-on rails with 3 segments which are provided with a locking mechanism to prevent unintentional extension and retraction of the segments. The models "LR" are equipped with a convenient carrying case that can be attached to the wheelchair. The carrying case is also available for the TR model as an optional accessory (surcharge).The telescopic ramps must be used in pairs.

| TR/LR Ramps             | TR-150        | TR-210      | TR-300      | LR-150      | LR-210      |
|-------------------------|---------------|-------------|-------------|-------------|-------------|
| Length                  | 150 cm        | 210 cm      | 300 cm      | 150 cm      | 210 cm      |
| Width (per rail)        | 26 cm         | 26 cm       | 26 cm       | 16 cm       | 16 cm       |
| Surface width           | 19 cm         | 19 cm       | 19 cm       | 11 cm       | 11 cm       |
| Height of side protect. | 7/5 cm        | 7/5 cm      | 7/5 cm      | 5,5/3 cm    | 5,5/3 cm    |
| Max. Elev. / height     | 12° / 30 cm   | 12° / 40 cm | 12° / 60 cm | 12° / 30 cm | 12° / 40 cm |
| Weight                  | 2 x 5,5 kg    | 2 x 7,5 kg  | 2 x 9,5 kg  | 2 x 3 kg    | 2 x 4 kg    |
| Max. load (one pair)    | 225 kg        | 225 kg      | 225 kg      | 180 kg      | 180 kg      |
| Folded size (LxWxH)     | 74 x 26,5 x 7 | 95x26,5x7   | 125x26,5x7  | 74x16,5x5,5 | 95x6,5x5,5  |