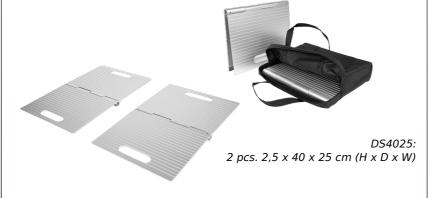

### **DS double ramp**

The DS4025 threshold ramp is a set of 2 hinged parts made from aluminium with an anti-slip surface. The ramp comes with a useful bag for transport.