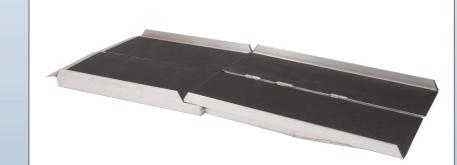

### **CH Ramp**

pairs.

CH-180: Lenght: 180 cm Rail width: 23,5 cm Surface width: 21 cm Weight: 13 kg (1 pair) Max. load: 300 kg (1 pair)

TSR-130/TRS-140: Lenght: 130 or 140 cm Width: 80 cm Width of the flap: 75 cm Weight: 14,7 or 15,6 kg Max. load 225 kg

T80060/T80075/T80080: Max. load 225 kg Height: 5-9, 8-13 or 11-28 cm Weight: 8 kg, 12 kg or 21,5 kg Max. elevation/height: 9, 13 or 28 cm Lenght x Width: 60, 75 or 125 cm x 80 cm

The ramp is made of aluminium with a friction surface and consists of two separate drive-on rails that are hinged at the middle. Folded the ramp can be carried with 2 handles like a suitcase. The CH ramps must be used in