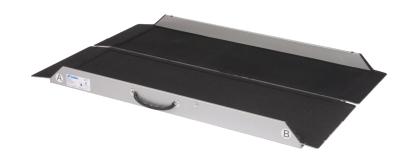

### **SF Ramps**

The ramps are made of aluminium with a friction surface and are collapsible in the longitudinal direction - a so-called flat-ramp. This offers the opportunity for volunteers to be able to stand on the ramp together with the wheelchair and the patient. The ramps are equipped with a carrying handle and hinged at the middle so they are portable like a suitcase.