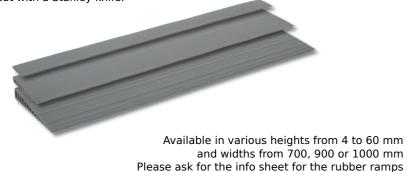

### **Rubber Ramps**

Rubber ramps with anti-slip surface for use among others in bathrooms and at doorsteps. The ramps come in 2 versions: with glue protected by a folio and without glue. The ramps are available in widths of 700mm, 900 mm or 1000 mm. If the ramps in standard measure are too long they can be easily cut with a Stanley knife.