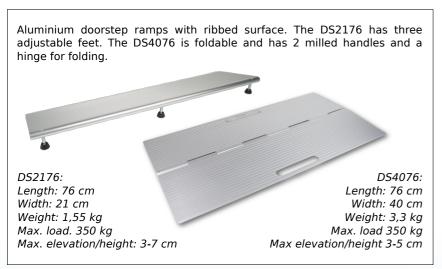

# THRESHOLD RAMPS<sup>PS</sup>

### **DS Ramps**



### **DS double ramp**

The DS4025 threshold ramp is a set of 2 hinged parts made from aluminium with an anti-slip surface. The ramp comes with a useful bag for transport.



### **Rubber Ramps**

Rubber ramps with anti-slip surface for use among others in bathrooms and at doorsteps. The ramps come in 2 versions: with glue protected by a folio and without glue. The ramps are available in widths of 700mm, 900 mm or 1000 mm. If the ramps in standard measure are too long they can be easily cut with a Stanley knife.



TELEESCOPIC RAMPS<sup>S</sup>

### **TM Ramps**

The ramps are made of aluminum. The perforated lanes provide an ideal balance between weight and durability. In addition, the permeability is advantageous in rain, dirt or snow. The height of the side profile provides sufficient