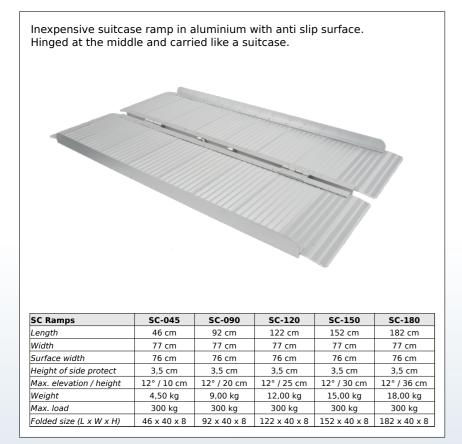

| 16 cm       |
| Surface width           | 19 cm         | 19 cm       | 19 cm       | 11 cm       | 11 cm       |
| Height of side protect. | 7/5 cm        | 7/5 cm      | 7/5 cm      | 5,5/3 cm    | 5,5/3 cm    |
| Max. Elev. / height     | 12° / 30 cm   | 12° / 40 cm | 12° / 60 cm | 12° / 30 cm | 12° / 40 cm |
| Weight                  | 2 x 5,5 kg    | 2 x 7,5 kg  | 2 x 9,5 kg  | 2 x 3 kg    | 2 x 4 kg    |
| Max. load (one pair)    | 225 kg        | 225 kg      | 225 kg      | 180 kg      | 180 kg      |
| Folded size (LxWxH)     | 74 x 26,5 x 7 | 95x26,5x7   | 125x26,5x7  | 74x16,5x5,5 | 95x6,5x5,5  |



# WHEELCHAIR RAMPS



Dealer

Mobilex A/S Grønlandsvej 5 DK-8660 Skanderborg

Tel. +45 87 93 22 20 Fax +45 87 93 17 77 www.mobilex.dk

## SINGLE FOLDED RAMPS

### **SC Ramps**



### **SF Ramps**

The ramps are made of aluminium with a friction surface and are collapsible in the longitudinal direction - a so-called flat-ramp. This offers the opportunity for volunteers to be able to stand on the ramp together with the wheelchair and the patient. The ramps are equipped with a carrying handle and hinged at the middle so they are portable like a suitcase.



| SF Ramps                | SF-040      | SF-090       | SF-120        | SF-150        |
|-------------------------|-------------|--------------|---------------|---------------|
| Length                  | 45 cm       | 90 cm        | 120 cm        | 150 cm        |
| Width                   | 71 cm       | 80 cm        | 80 cm         | 80 cm         |
| Surface width           | 71 cm       | 76 cm        | 76