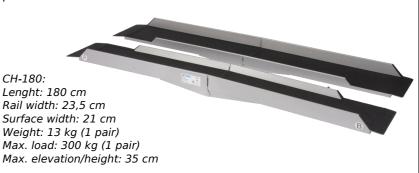

### **CH Ramp**

pairs.

CH-180: Lenght: 180 cm Rail width: 23,5 cm Surface width: 21 cm Weight: 13 kg (1 pair) Max. load: 300 kg (1 pair)

TSR-130/TRS-140: Lenght: 130 or 140 cm Width: 80 cm Width of the flap: 75 cm Weight: 14,7 or 15,6 kg Max. load 225 kg