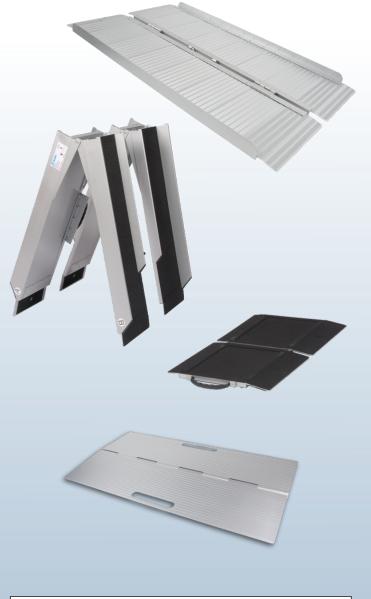

### **SC Ramps**

### **SF Ramps**

The ramps are made of aluminium with a friction surface and are collapsible in the longitudinal direction - a so-called flat-ramp. This offers the opportunity for volunteers to be able to stand on the ramp together with the wheelchair and the patient. The ramps are equipped with a carrying handle and hinged at the middle so they are portable like a suitcase.

### **DF Ramps**

Made from aluminium and covered with a friction surface. Consists of 2 ramps that are hinged at the middle and can be carried like a suitcase.

| DF-Ramps                | DF-180        | DF-240        | DF-300        |
|-------------------------|---------------|---------------|---------------|
| Length                  | 180 cm        | 240 cm        | 300 cm        |
| Width                   | 79 cm         | 79 cm         | 79 cm         |
| Surface width           | 75 cm         | 75 cm         | 75 cm         |
| Height of side protect. | 6 cm (inside) | 6 cm (inside) | 6 cm (inside) |
| Max. Elevation / height | 12° / 36 cm   | 12° / 50 cm   | 12° / 60 cm   |
| Weight                  | 16 kg         | 22 kg         | 27,2 kg       |
| Max. load               | 300 kg        | 300 kg        | 300 kg        |
| Folded size (L x W x H) | 91 x 36 x 19  | 124 x 40 x 19 | 154 x 40 x 19 |

### **SR Ramps**

Made from aluminium with a friction surface. Fourfold foldable one-piece ramp, complete with carrier handle.

| SR-Ramps                | SR-180           | SR-240           |
|-------------------------|------------------|------------------|
| Length                  | 180 cm           | 240 cm           |
| Width                   | 80 cm            | 80 cm            |
| Surface width           | 72 cm            | 72 cm            |
| Height of side protect. | Outer side: 6 cm | Outer side: 6 cm |
| Max. Elevation / height | 12° / 36 cm      | 12° / 50 cm      |
| Weight                  | 14,1 kg          | 18,5 kg          |
| Max. load               | 300 kg           | 300 kg           |
| Folded size (L x W x H) | 102 x 28 x 38    | 135 x 31 x 38    |