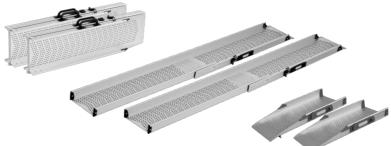

### **TM Ramps**

The ramps are made of aluminum. The perforated lanes provide an ideal balance between weight and durability. In addition, the permeability is advantageous in rain, dirt or snow. The height of the side profile provides sufficient grip and directional stability. The ramps consist of two separate drive-on rails. The model TM-055 consists of one single segment. The model TM-150 and TM-210 consists of 2 telescopic segments, model TM-300 has also a further element which is foldable. In the folded state, the ramps are secured by a clip closure. The TM ramps must be used in pairs.

| TM Ramps                | TM-055        | TM-150      | TM-210       | TM-300          |
|-------------------------|---------------|-------------|--------------|-----------------|
| Length                  | 55 cm         | 150 cm      | 210 cm       | 300 cm          |
| Width (per rail)        | 25 cm         | 25 cm       | 25 cm        | 26 cm           |
| Surface width           | 20 cm         | 20 cm       | 20 cm        | 20 cm           |
| Height of side protect. | 5,5 cm        | 5,5 cm      | 5,5 cm       | 5,5 cm          |
| Max. Elevation / height | 12° / 11 cm   | 12° / 30 cm | 12° / 40 cm  | 12° / 60 cm     |
| Weight                  | 2 x 1,45 kg   | 2 x 3,95 kg | 2 x 5,8 kg   | 2 x 8,65 kg     |
| Max. load (one pair)    | 300 kg        | 300 kg      | 300 kg       | 250 kg          |
| Folded size cm (LxWxH)  | 55 x 25 x 5,5 | 98 x 27x 9  | 128 x 27 x 9 | 108 x 26 x 13,5 |

### **TR/LR Ramps**

The ramps are made of aluminium wiith a friction surface. They consist of two separate drive-on rails with 3 segments which are provided with a locking mechanism to prevent unintentional extension and retraction of the segments. The models "LR" are equipped with a convenient carrying case that can be attached to the wheelchair. The carrying case is also available for the TR model as an optional accessory (surcharge).The telescopic ramps must be used in pairs.

| TR/LR Ramps             | TR-150        | TR-210      | TR-300      | LR-150      | LR-210      |
|-------------------------|---------------|-------------|-------------|-------------|-------------|
| Length                  | 150 cm        | 210 cm      | 300 cm      | 150 cm      | 210 cm      |
| Width (per rail)        | 26 cm         | 26 cm       | 26 cm       | 16 cm       | 16 cm       |
| Surface width           | 19 cm         | 19 cm       | 19 cm       | 11 cm       | 11 cm       |
| Height of side protect. | 7/5 cm        | 7/5 cm      | 7/5 cm      | 5,5/3 cm    | 5,5/3 cm    |
| Max. Elev. / height     | 12° / 30 cm   | 12° / 40 cm | 12° / 60 cm | 12° / 30 cm | 12° / 40 cm |
| Weight                  | 2 x 5,5 kg    | 2 x 7,5 kg  | 2 x 9,5 kg  | 2 x 3 kg    | 2 x 4 kg    |
| Max. load (one pair)    | 225 kg        | 225 kg      | 225 kg      | 180 kg      | 180 kg      |
| Folded size (LxWxH)     | 74 x 26,5 x 7 | 95x26,5x7   | 125x26,5x7  | 74x16,5x5,5 | 95x6,5x5,5  |