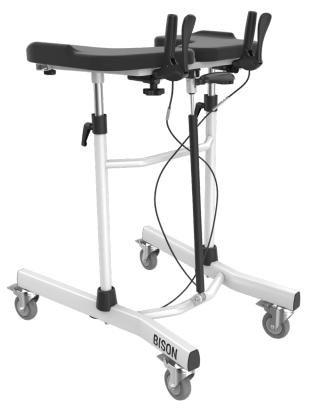

## Verticalizer and walking frame in modern design

Accessory - item no. 313380:
An adjustable supporting seat belt can be ordered as an accessory.

Bison is a walking aid for people with walking difficulties or balance problems. The walking frame is also highly suitable for rehabilitation.

The walker has various functions and adjustment options:

- The two soft polyurethane forearm supports can be easily adjusted in width to the user and help the user maintain an upright position while walking, by resting the entire forearm on the forearm supports.
- The height of the walker is easily adjusted up or down using a gas spring.
- The handles with brake arms can be adjusted in both angle and depth.
- The rear wheels have a directional brake and the front wheels have a total brake.
- All adjustments are easily made without the use of tools.
- The narrow width of the walker makes it possible to get through narrow passages.
- The walker is made of powder-coated aluminium and is intended for indoor use only.

| Bison                                 | 313300           |
|---------------------------------------|------------------|
| Width of the frame at the rear wheels | 66,0 cm          |
| Width of arm rests min max.           | 66,0 - 80,0 cm   |
| Distance between handles              | 34,0 cm          |
| Height min max.                       | 102,2 - 143,0 cm |
| Length                                | 86,0 cm          |
| Weight                                | 18,3 kg          |
| Max. load                             | 150 kg           |