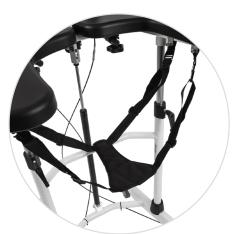

## Verticalizer and walking frame in modern design

Accessory - item no. 313380:
An adjustable supporting seat belt can be ordered as an accessory.

Bison is a walking aid for people with walking difficulties or balance problems. The walking frame is also highly suitable for rehabilitation.