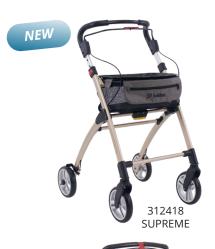

## **JAGUAR**

## Indoor rollator

- Aluminium frame which folds easily for storage.
- · Lightweight rollator that is very stable and easy to manoeuvre.
- Equipped with four smooth-running wheels.
- Equipped with two lockable brakes, which are operated by means of a handle.
- The rollator is tested and approved for a user weight of up to 100 kg.
- The rollator is only approved for indoor use.

## As standard the Jaguar comes with:

- · a bag
- · a removable tray

| Jaguar                           | Various colours                  | SUPREME             |
|----------------------------------|----------------------------------|---------------------|
| Height of push handles           | 83,5 - 94,5 cm                   | 90,3 – 96 cm        |
| Foldet rollator size (H x W x D) | 83,5 x 54,5 x 27 cm              | 90,3 x 56,5 x 27 cm |
| Width                            | 54,5 cm                          | 56,5 cm             |
| Lenght opened / folded           | 66 cm / 27 cm                    | 66 cm / 27 cm       |
| Weight                           | 6,3 kg                           | 6,0 kg              |
| Max. load (rollator / bag)       | 100 kg / 5 kg                    | 100 kg / 5 kg       |
| Brakes                           | 2 lockable with parking function |                     |
| Wheel sizes                      | Front and back: 7" (175 x 27 mm) |                     |