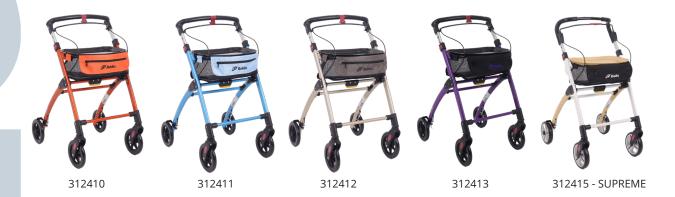

## **JAGUAR**

## Indoor rollator

- Aluminium frame which folds easily for storage.
- · Lightweight rollator that is very stable and easy to manoeuvre.
- Equipped with four smooth-running wheels.
- Equipped with two lockable brakes, which are operated by means of a handle.
- The rollator is tested and approved for a user weight of up to 100 kg.
- The rollator is only approved for indoor use.

## As standard the Jaguar comes with:

- · a bag
- · a removable tray

| Jaguar                           | Various colours                  | SUPREME             |
|----------------------------------|----------------------------------|---------------------|
| Height of push handles           | 83,5 - 94,5 cm                   | 90,3 – 96 cm        |
| Foldet rollator size (H x W x D) | 83,5 x 54,5 x 27 cm              | 90,3 x 56,5 x 27 cm |
| Width                            | 54,5 cm                          | 56,5 cm             |
| Lenght opened / folded           | 66 cm / 27 cm                    | 66 cm / 27 cm       |
| Weight                           | 6,3 kg                           | 6,0 kg              |
| Max. load (rollator / bag)       | 100 kg / 5 kg                    | 100 kg / 5 kg       |
| Brakes                           | 2 lockable with parking function |                     |
| Wheel sizes                      | Front and back: 7" (175 x 27 mm) |                     |