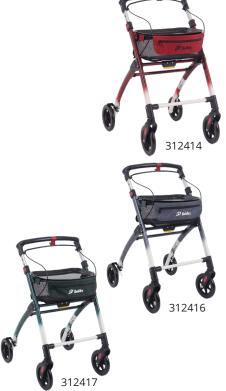

## **JAGUAR**

## Indoor rollator

- Aluminium frame which folds easily for storage.
- · Lightweight rollator that is very stable and easy to manoeuvre.
- Equipped with four smooth-running wheels.
- Equipped with two lockable brakes, which are operated by means of a handle.
- The rollator is tested and approved for a user weight of up to 100 kg.
- The rollator is only approved for indoor use.

## As standard the Jaguar comes with:

- · a bag
- · a removable tray

| Jaguar                           | Various colours                  | SUPREME             |
|----------------------------------|----------------------------------|---------------------|
| Height of push handles           | 83,5 - 94,5 cm                   | 90,3 – 96 cm        |
| Foldet rollator size (H x W x D) | 83,5 x 54,5 x 27 cm              | 90,3 x 56,5 x 27 cm |
| Width                            | 54,5 cm                          | 56,5 cm             |
| Lenght opened / folded           | 66 cm / 27 cm                    | 66 cm / 27 cm       |
| Weight                           | 6,3 kg                           | 6,0 kg              |
| Max. load (rollator / bag)       | 100 kg / 5 kg                    | 100 kg / 5 kg       |
| Brakes                           | 2 lockable with parking function |                     |
| Wheel sizes                      | Front and back: 7" (175 x 27 mm) |                     |