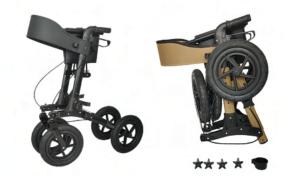

The rollator can also be folded very easily with a flick of the wrist by pulling the seat upwards on a loop. Then you can also fold the wheels so that the rollator is even smaller and can be easily transported.