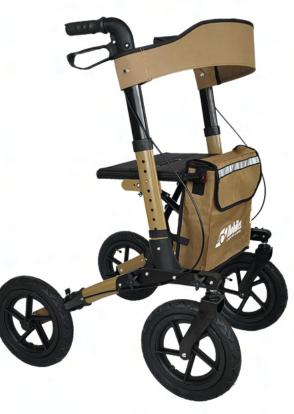

## **ELEPHANT AIR**

The outdoor rollator weighs only 10.68 kg, has a back strap, a walking stick holder and a closed bag. With its large pneumatic tyres, the Elephant Air rollator is suitable for both indoor and outdoor use and is tested and approved for a user weight of up to 150 kg.

The Elephant Air rollator with large pneumatic tyres is one of the best outdoor rollators currently available. This rollator is of high quality and has extra large tyres for more stability on difficult surfaces.

| Rollator Elephant Air                   | Creme Royal<br>317001            | Matte black<br>317002 |
|-----------------------------------------|----------------------------------|-----------------------|
| Height of the push handles (adjustable) | 87,3 - 104,8 cm                  |                       |
| Recommended user heigths                | 150 – 195 cm                     |                       |
| Seat height                             | 62 cm                            |                       |
| Total width opened / folded             | 67 cm / 28,0 cm                  |                       |
| Inner width between push handles        | 45,5 - 40,7 cm                   |                       |
| Length (depth)                          | 80,5 cm                          |                       |
| Weight (+ bag 380 g)                    | 10,68 kg                         |                       |
| Max. load (rollator / bag)              | 150 kg / 5 kg                    |                       |
| Brakes                                  | 2 lockable with parking function |                       |
| Wheel sizes                             | Front and back: 12" / 291 mm     |                       |