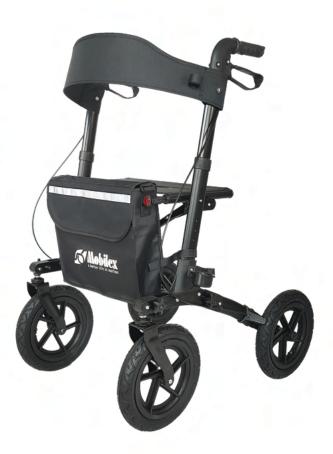

## **ELEPHANT AIR**

The outdoor rollator weighs only 10.68 kg, has a back strap, a walking stick holder and a closed bag. With its large pneumatic tyres, the Elephant Air rollator is suitable for both indoor and outdoor use and is tested and approved for a user weight of up to 150 kg.

The Elephant Air rollator with large pneumatic tyres is one of the best outdoor rollators currently available. This rollator is of high quality and has extra large tyres for more stability on difficult surfaces.

| Rollator Elephant Air                   | Creme Royal<br>317001            | Matte black<br>317002 |
|-----------------------------------------|----------------------------------|-----------------------|
| Height of the push handles (adjustable) | 87,3 - 104,8 cm                  |                       |
| Recommended user heigths                | 150 – 195 cm                     |                       |
| Seat height                             | 62 cm                            |                       |
| Total width opened / folded             | 67 cm / 28,0 cm                  |                       |
| Inner width between push handles        | 45,5 - 40,7 cm                   |                       |
| Length (depth)                          | 80,5 cm                          |                       |
| Weight (+ bag 380 g)                    | 10,68 kg                         |                       |
| Max. load (rollator / bag)              | 150 kg / 5 kg                    |                       |
| Brakes                                  | 2 lockable with parking function |                       |
| Wheel sizes                             | Front and back: 12" / 291 mm     |                       |