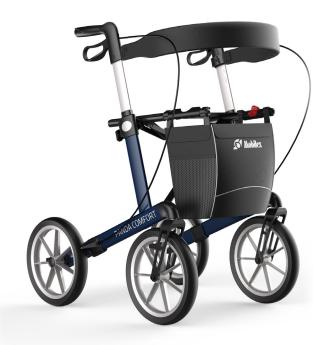

## PANDA COMFORT

Item no. 312601

- Dark blue aluminium frame that folds easily for storage and transport.
- Very stable and easy to manoeuvre thanks to the smooth-running wheels.
- The large soft wheels provide good shock absorption.
- In driving position it is secured against unwanted unlocking
- With smooth-running and lockable brakes.

- The optimal construction of the frame and the handles is the basis for the best possible operating comfort.
- A wide range of accessories available.
- Tested and approved for a user weight of up to 150 kg.

## As standard the Panda Comfort comes with:

- a transport lock
- a removable, closed shopping bag
- a back belt
- a crutch holder

Scan the QR code and learn more: