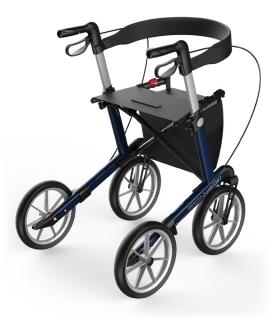

## PANDA COMFORT

Item no. 312601

- Dark blue aluminium frame that folds easily for storage and transport.
- Very stable and easy to manoeuvre thanks to the smooth-running wheels.
- The large soft wheels provide good shock absorption.
- In driving position it is secured against unwanted unlocking
- With smooth-running and lockable brakes.

- The optimal construction of the frame and the handles is the basis for the best possible operating comfort.
- A wide range of accessories available.
- Tested and approved for a user weight of up to 150 kg.

## As standard the Panda Comfort comes with:

- a transport lock
- a removable, closed shopping bag
- a back belt
- a crutch holder

Scan the QR code and learn more: