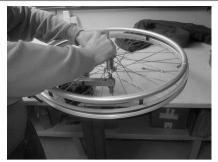

#### Use

1. Attach the tire changer in the vice and attach the wheel with the quickrelease axle to the bushing on the PU fitting device.

2. Move the sliding carriage on the PU fitting device so that the vertical "shark fin" easily applies to the rim and fix the sliding carriage with the star screw.

3. Put the PU tire on the wheel and push the tire as far as possible into the rim. Make sure that the vertical fin is located between tire and rim.