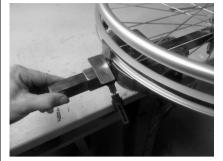

#### Use

1. Attach the tire changer in the vice and attach the wheel with the quickrelease axle to the bushing on the PU fitting device.

2. Move the sliding carriage on the PU fitting device so that the vertical "shark fin" easily applies to the rim and fix the sliding carriage with the star screw.

3. Put the PU tire on the wheel and push the tire as far as possible into the rim. Make sure that the vertical fin is located between tire and rim.