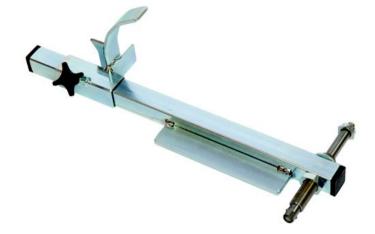

#### **3. Product Description**

The Mobilex PU-fitting device 211501 was developed as an assembly aid for the installation of polyurethane "rubber" tires with a size of 20" to 28". It facilitates and accelerates the installation of polyurethane tires and thus can significantly contribute to a significant time saving during tire mounting.

#### Assembly

The PU-fitting device 211501 is supplied already assembled