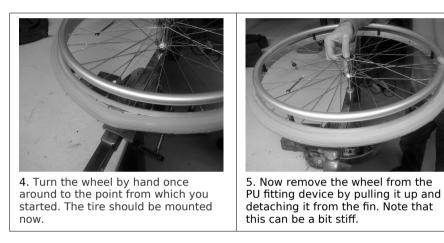

#### Use

1. Attach the tire changer in the vice and attach the wheel with the quickrelease axle to the bushing on the PU fitting device.

2. Move the sliding carriage on the PU fitting device so that the vertical "shark fin" easily applies to the rim and fix the sliding carriage with the star screw.

3. Put the PU tire on the wheel and push the tire as far as possible into the rim. Make sure that the vertical fin is located between tire and rim.