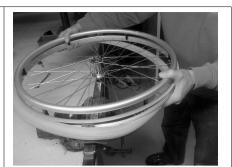

#### Use

1. Attach the tire changer in the vice and attach the wheel with the quickrelease axle to the bushing on the PU fitting device.

2. Move the sliding carriage on the PU fitting device so that the vertical "shark fin" easily applies to the rim and fix the sliding carriage with the star screw.

3. Put the PU tire on the wheel and push the tire as far as possible into the rim. Make sure that the vertical fin is located between tire and rim.