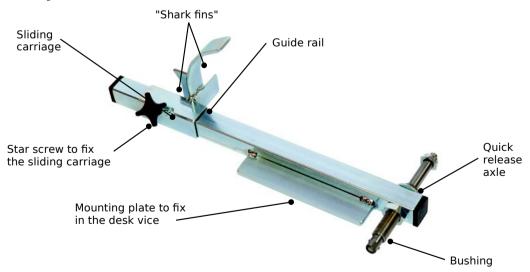

#### Use

1. Attach the tire changer in the vice and attach the wheel with the quickrelease axle to the bushing on the PU fitting device.

2. Move the sliding carriage on the PU fitting device so that the vertical "shark fin" easily applies to the rim and fix the sliding carriage with the star screw.

3. Put the PU tire on the wheel and push the tire as far as possible into the rim. Make sure that the vertical fin is located between tire and rim.