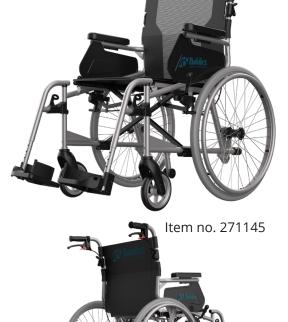

## TURTLE Item no. 271045 / 271145

Turtle is a simple, yet solid and lightweight transport wheelchair made in a stylish silver aluminium frame. Turtle has just enough features to make the usage comfortable and reliable without making it too complicated.

Turtle has the following features:

- Foldable frame
- Armrests
- Removable footrests
- Removable, washable seat cover and . backrest cover (with hook-and-loop fasteners)
- Parking and attendant brakes
- Anti-tip pedal •
- Tested and approved for a user weight up to 150 kg

Item no. 271045

## Available in two different models:

- With 6" front castor wheels and 14" soft PU rear wheels attached
- With 6" front castor wheels and 22" PU rear wheels with quick-release axles attached

Scan the QR code to learn more: