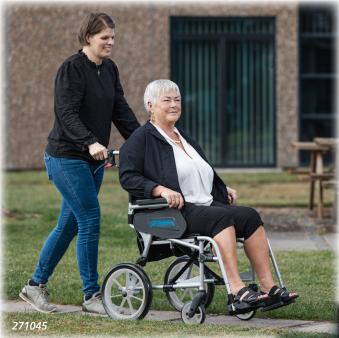

## TURTLE Item no. 271045 / 271145

Turtle is a simple, yet solid and lightweight transport wheelchair made in a stylish silver aluminium frame. Turtle has just enough features to make the usage comfortable and reliable without making it too complicated.

Turtle has the following features:

- Foldable frame
- Armrests
- Removable footrests
- Removable, washable seat cover and . backrest cover (with hook-and-loop fasteners)
- Parking and attendant brakes
- Anti-tip pedal •
- Tested and approved for a user weight up to 150 kg