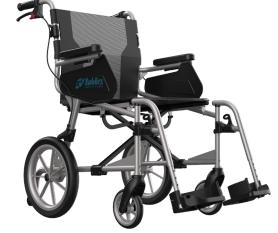

## TURTLE Item no. 271045 / 271145

Turtle is a simple, yet solid and lightweight transport wheelchair made in a stylish silver aluminium frame. Turtle has just enough features to make the usage comfortable and reliable without making it too complicated.

Turtle has the following features:

- Foldable frame
- Armrests
- Removable footrests
- Removable, washable seat cover and . backrest cover (with hook-and-loop fasteners)
- Parking and attendant brakes
- Anti-tip pedal •
- Tested and approved for a user weight up to 150 kg

Item no. 271045