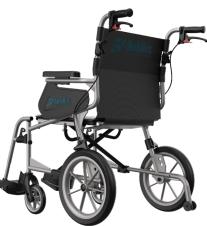

## TURTLE Item no. 271045 / 271145

Turtle is a simple, yet solid and lightweight transport wheelchair made in a stylish silver aluminium frame. Turtle has just enough features to make the usage comfortable and reliable without making it too complicated.

Turtle has the following features:

- Foldable frame
- Armrests
- Removable footrests
- Removable, washable seat cover and . backrest cover (with hook-and-loop fasteners)
- Parking and attendant brakes
- Anti-tip pedal •
- Tested and approved for a user weight up to 150 kg

## Available in two different models:

- With 6" front castor wheels and 14" soft PU rear wheels attached
- With 6" front castor wheels and 22" PU rear wheels with quick-release axles attached

Scan the QR code to learn more: