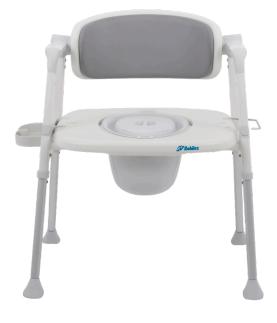

## **TOILET CHAIR**

Item no. 302013

- Can be used both as a:
  - Toilet chair
  - · Raised toilet seat
  - · Shower chair
- Made of lightweight material
- With soft, removable PU seat and back
- With folding armrests for easy access in and out of the chair
- Can easily be adjusted in height without the use of any tools

- · Toilet bucket with lid
- Small side tray\*
- Toilet paper holder\*

<sup>\*</sup>can be mounted on both sides

| Technical Data         | Toilet chair with toilet bucket<br>302013 |
|------------------------|-------------------------------------------|
| Total size (LxWxH)     | 51,6-58,7 x 64,5-67,5 x 72-92 cm          |
| Folded size (LxWxH)    | 51,5 x 64,5 x 72 cm                       |
| Width between armrests | 44 cm                                     |
| Height adjustable      | 72-92 cm                                  |
| Seat height adjustable | 44,5 – 64,5 cm                            |
| Weight                 | 7,0 kg                                    |
| Max. load              | 150 kg                                    |